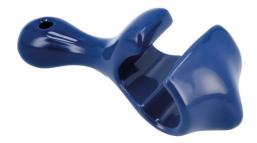

## **Tyre Bead Retainer Tool**

Tyre bead retainer tool to prevent the tyre bead from slipping when refitting the tyre to the wheel.

## **Additional Information**

- Used to ensure the tyre bead remains under the rim flange while fitting the tyre to the wheel.
- · Compact design: 152mm overall length.
- PVC coating prevents damage to rim & provides stronger grip on the rim surface.
- · Suitable for on & off road cars, motorcycles & truck tyres.
- Manufactured from 45 carbon steel.