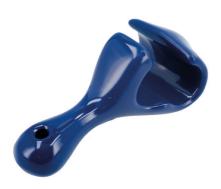

## **Tyre Bead Retainer Tool**

Tyre bead retainer tool to prevent the tyre bead from slipping when refitting the tyre to the wheel.

## **Additional Information**

- Used to ensure the tyre bead remains under the rim flange while fitting the tyre to the wheel.
- · Compact design: 152mm overall length.
- PVC coating prevents damage to rim & provides stronger grip on the rim surface.
- · Suitable for on & off road cars, motorcycles & truck tyres.
- Manufactured from 45 carbon steel.