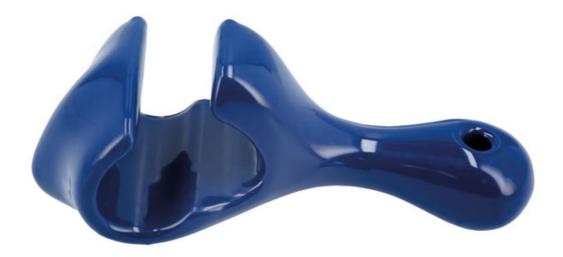

## **Tyre Bead Retainer Tool**

Tyre bead retainer tool to prevent the tyre bead from slipping when refitting the tyre to the wheel.

## **Additional Information**

- Used to ensure the tyre bead remains under the rim flange while fitting the tyre to the wheel.
- · Compact design: 152mm overall length.
- PVC coating prevents damage to rim & provides stronger grip on the rim surface.
- · Suitable for on & off road cars, motorcycles & truck tyres.
- Manufactured from 45 carbon steel.